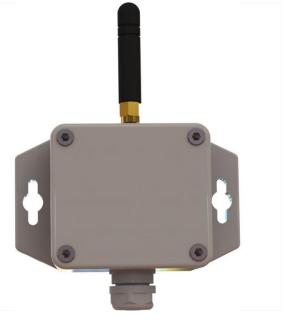

## ELT-2-HP

LoRaWAN<sup>™</sup> wireless IP-65 GPIO transceiver

## ELT-2-HP

- Analog 0-10V
- Digital
- Pulse counter
- Direct connection to 1-wire temperature sensor
- Direct connection to Decagon moisture sensor
- Direct connection to S0 outputs
- Direct connection to Maxbotix ultrasonic distance sensor
- Water leak sensor
- Embedded sensors for temperature, humidity, acceleration and atmospheric pressure.
- NFC for easy configuration
- +20dBm maximum power
- Extra external I/O for dual sensor

The ELT-2-HP is a 2-channel GPIO wireless transceiver for LoRaWAN™. The module can provide power to external sensors. The power-on time before data sampling can be adjusted.

The ELT-2-HP has an extra external I/O. This makes it possible to make dual measurements, for example: External temperature + door switch.