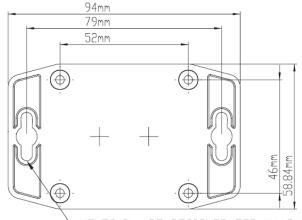

All sensors have a global unique EUI--64 serial number.

HOLES(2) ARE DESIGNED FOR M4 PAN HEAD MACHINE SCREWS USE.