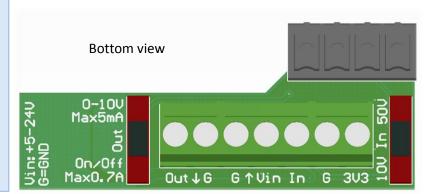

## **Features**

- Connection for external power
- On/off output
- 0-10V output
- General purpose input
- Fits inside the ELT-2 box
- Powers the ELT-2
- Terminal block for easy connection

Input voltage: 5-24V

On/off output, max 0.7A

0-10V output, max 5mA

Input can be scaled to allow up to 50V

Elektroniksystem i Umeå AB www.elsys.se Industrivägen 12 90130 Umeå Sweden email: info@elsys.se