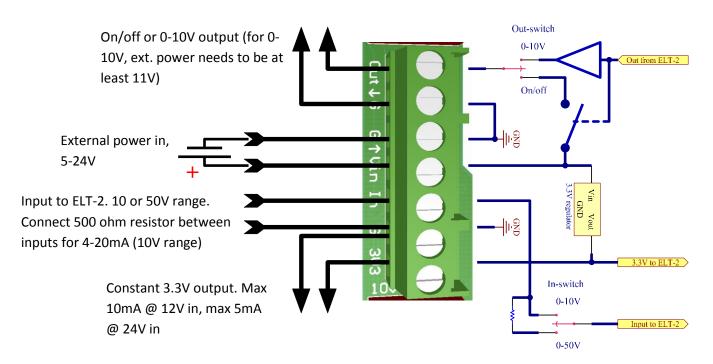

## **Features**

- Connection for external power
- On/off output
- 0-10V output
- General purpose input
- Fits inside the ELT-2 box
- Powers the ELT-2
- Terminal block for easy connection

Input voltage: 5-24V

On/off output, max 0.7A

0-10V output, max 5mA

Input can be scaled to allow up to 50V

Elektroniksystem i Umeå AB www.elsys.se Industrivägen 12 90130 Umeå Sweden email: info@elsys.se