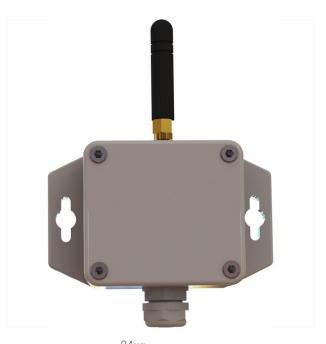

## LoRaWAN™ wireless IP-65 GPIO transceiver

## ELT-1

- Analog 0-10V
- Digital
- Pulse counter
- Direct connection to 1-wire temperature sensor
- Direct connection to Decagon moisture sensor
- Direct connection to SO outputs
- Direct connection to Maxbotix ultrasonic distance sensor
- Water leak sensor
- Embedded sensors for temperature, humidity and acceleration.
- NFC for easy configuration
- +14dBm maximum power

The ELT-1 is a 1-channel GPIO wireless transceiver for LoRaWAN™. The module can provide power to external sensors. The power-on time before data sampling can be adjusted.

All Elsys sensors are equipped with NFC for easy configuration by an Android smartphone. With our application "Sensor Settings", you can change sample rate, data rate, encryption keys, triggers, activation and much more.